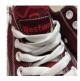

## **DESIGN INFORMATION**

- PMS Color Matching
- Printed Product
- ✓ Black/White Laces
- ✓ Black/White Eyelets
- ✓ Black/White Soles
- ✓ Black/White Inside Fabric
- ✓ Black/White Trim/Piping
- × Small Text
- × Small Details