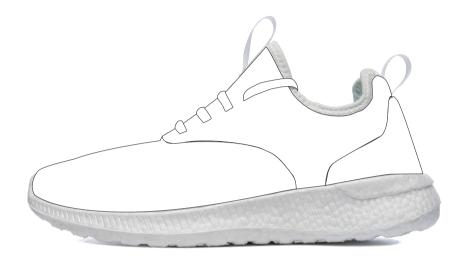

## THE CRUISER

## **DESIGN INFORMATION**

- PMS Color Matching
- Printed Product
- ✓ Black/White Laces
- ✓ Black/White Eyelets
- ✓ Black/White Soles
- ✓ Black/White Inside Fabric
- ✓ Black/White Trim/Piping
- × Small Text
- × Small Details