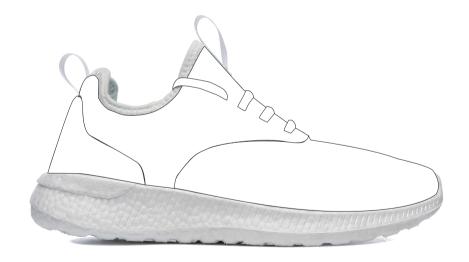

## THE CRUISER

## **DESIGN INFORMATION**

- PMS Color Matching
- Printed Product
- ✓ Black/White Laces
- ✓ Black/White Eyelets
- ✓ Black/White Soles
- ✓ Black/White Inside Fabric
- ✓ Black/White Trim/Piping
- × Small Text
- × Small Details