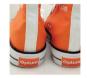

## **DESIGN INFORMATION**

- PMS Color Matching
- Printed Product
- ✓ Black/White Laces
- ✓ Black/White Eyelets
- ✓ Black/White Soles
- ✓ Black/White Inside Fabric
- ✓ Black/White Trim/Piping
- × Small Text
- × Small Details