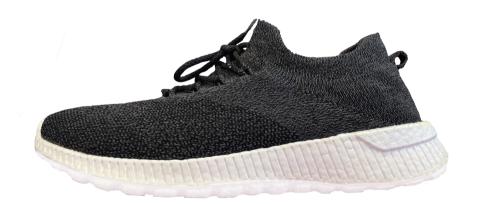

## THE SOCK SHOE

CPS-SS

## **DESIGN INFORMATION**

- PMS Color Matching
- Logo Patch
- ✓ White/Light Gray/Gray/Black
- ✓ Black/White Soles
- × Small Text
- × Small Details