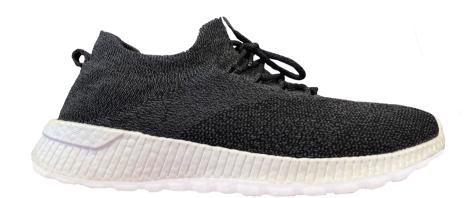

## THE SOCK SHOE

CPS-SS

## **DESIGN INFORMATION**

- PMS Color Matching
- Logo Patch
- ✓ White/Light Gray/Gray/Black
- ✓ Black/White Soles
- × Small Text
- × Small Details