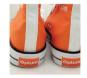

## THE SOCK SHOE

CPS-SS

## **DESIGN INFORMATION**

- PMS Color Matching
- Logo Patch
- ✓ White/Light Gray/Gray/Black
- ✓ Black/White Soles
- × Small Text
- × Small Details