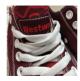

## THE SOCK SHOE

CPS-SS

## **DESIGN INFORMATION**

- PMS Color Matching
- Logo Patch
- ✓ White/Light Gray/Gray/Black
- ✓ Black/White Soles
- × Small Text
- × Small Details