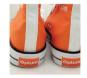

## THE YO BRO

## **DESIGN INFORMATION**

- PMS Color Matching
- Printed Product
- ✓ Black/White Laces
- ✓ Black/White Soles
- ✓ Black/White Inside Fabric
- Canvas/Leather
- × Small Text
- × Small Details