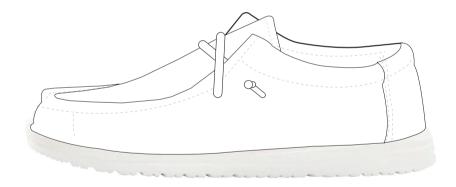

## **DESIGN INFORMATION**

- PMS Color Matching
- Printed Product
- ✓ Black/White Laces
- ✓ Black/White Soles
- ✓ Black/White Inside Fabric
- Canvas/Leather
- × Small Text
- × Small Details