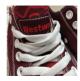

## **DESIGN INFORMATION**

- PMS Color Matching
- Printed Product
- ✓ Black/White Laces
- ✓ Black/White Soles
- ✓ Black/White Inside Fabric
- Canvas/Leather
- × Small Text
- × Small Details