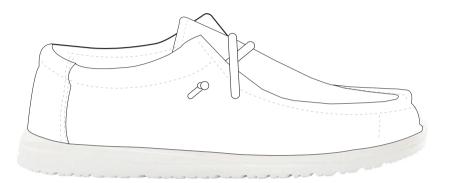

## **DESIGN INFORMATION**

- PMS Color Matching
- Printed Product
- ✓ Black/White Laces
- ✓ Black/White Soles
- ✓ Black/White Inside Fabric
- Canvas/Leather
- × Small Text
- × Small Details