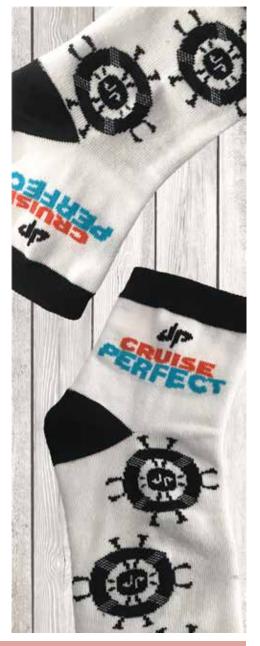

#### THE CRUISER

The perfect spring tennis shoe to slip your foot right in. The material is light-weight, has a non-slip sole, padded heel, and even laces for decoration purposes.

CPS-CRU