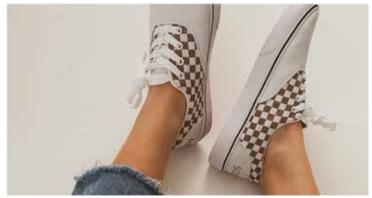

#### THE YO BRO

With a printed canvas upper and rubber out-sole, this trendy shoe is perfect for a dressing up an outfit or keeping your feet cool in the hot air.

**CPS-YB** 