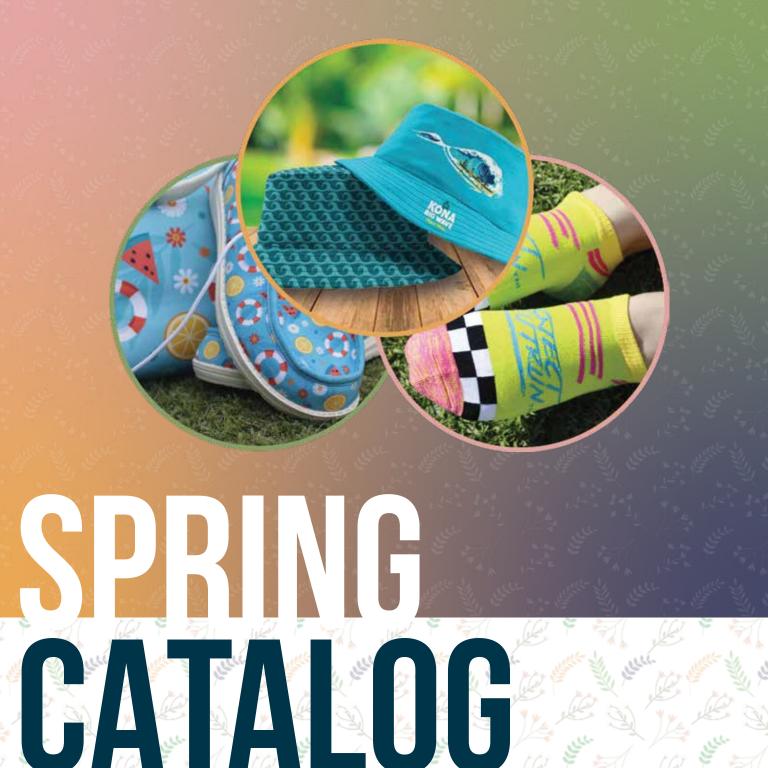

## **SOCK COLLECTION**

Crafted with around 80% cotton, our socks prioritize comfort without sacrificing style. Perfect for showcasing your brand, adding a personal touch, or creating unique gifts. Step into comfort and style with socks tailored to your individuality. With our free PMS color matching service, choose from 6 colors to match your design perfectly. And our high needle count ensures intricate detailing, bringing your custom design to life with precision.

# SHOE COLLECTION

Step up your style game with our customizable shoe collection! Our free Pantone Matching System (PMS) color service ensures your shoes match your vision perfectly. Customize every detail from toe to heel to suit your taste. Add extra flair with options like glitter, metallic accents, and custom printed laces, available for an additional charge. Make a statement with personalized footwear that reflects your unique style.

From cozy blankets to versatile bags and stylish hats, our collection caters to all tastes. Embrace individuality and sustainability with every accessory choice you make.

#### **BUCKET HAT**

Our fully customizable Bucket Hat is both, versatile in style and offers protection from the sun! Plus, it can be reversible!