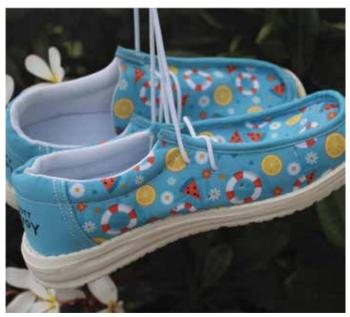

#### THE CRUISER

The perfect spring tennis shoe to slip your foot right in. The material is light-weight, has a non-slip sole, padded heel, and even laces for decoration purposes.

CPS-CRU