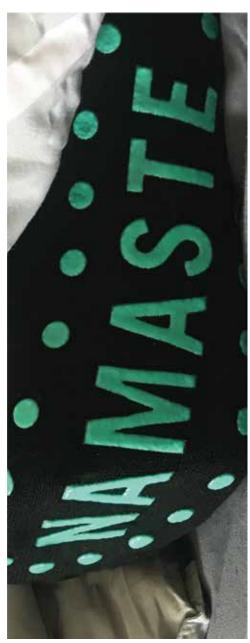

#### YOGA SOCKS

With 80% cotton and custom grippers; you won't be sliding anywhere in these.

CS-Y