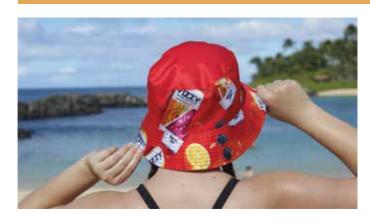

#### **BUCKET HAT**

Our fully customizable Bucket Hat is both, versatile in style and offers protection from the sun! Plus, it can be reversible!