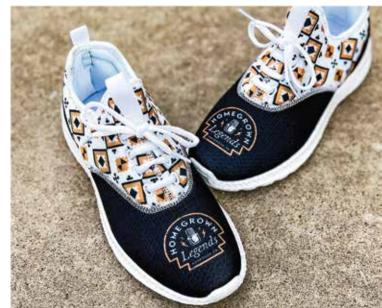

#### THE DAN

Need a shoe that is close-toed but not a tennis shoe? The dan is right for you! With a rubber out-sole, it's great for fast breaking in and unmatched wear resistance.

**CPS-DAN** 

Introducing our eco-chic custom accessories line! Crafted with care, each piece is 100% customizable to reflect your unique style. We prioritize sustainability by using recycled materials, ensuring every accessory contributes to a greener future. Plus, enjoy our complimentary PMS color service for perfect coordination.