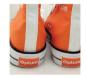

## THE DOWNTOWN

CPS-DT

## **DESIGN INFORMATION**

- PMS Color Matching
- Printed Product
- ✓ Black/White Laces
- ✓ Black/White Soles
- ✓ Black/White Inside Fabric
- ✓ Black/White Trim/Piping
- × Small Text
- × Small Details