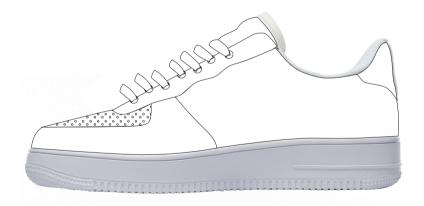

## THE DOWNTOWN

CPS-DT

## **DESIGN INFORMATION**

- PMS Color Matching
- Printed Product
- ✓ Black/White Laces
- ✓ Black/White Soles
- ✓ Black/White Inside Fabric
- ✓ Black/White Trim/Piping
- × Small Text
- × Small Details