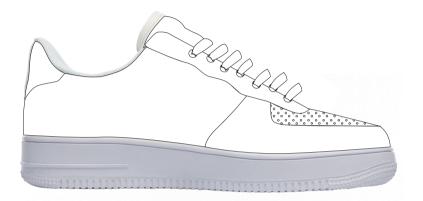

## THE DOWNTOWN

CPS-DT

## **DESIGN INFORMATION**

- PMS Color Matching
- Printed Product
- ✓ Black/White Laces
- ✓ Black/White Soles
- ✓ Black/White Inside Fabric
- ✓ Black/White Trim/Piping
- × Small Text
- × Small Details