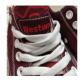

## **DESIGN INFORMATION**

- PMS Color Matching
- Printed Product
- ✓ Black/White Laces
- ✓ Black/White Soles
- ✓ Black/White Inside Fabric
- ✓ Black/White Trim/Piping
- × Small Text
- × Small Details