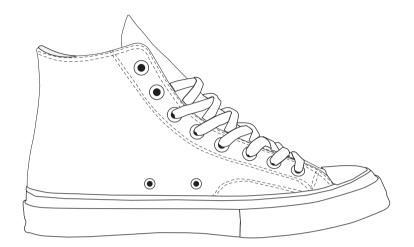

## **DESIGN INFORMATION**

- PMS Color Matching
- Printed Product
- ✓ Black/White Laces
- ✓ Black/White Eyelets
- ✓ Black/White Soles
- ✓ Black/White Inside Fabric
- ✓ Black/White Trim/Piping
- × Small Text
- × Small Details