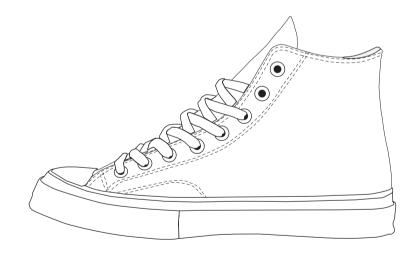

## **DESIGN INFORMATION**

- PMS Color Matching
- Printed Product
- ✓ Black/White Laces
- ✓ Black/White Eyelets
- ✓ Black/White Soles
- ✓ Black/White Inside Fabric
- ✓ Black/White Trim/Piping
- × Small Text
- × Small Details