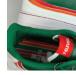

## THE FUZZY SLIPPER

## **DESIGN INFORMATION**

- ✓ PMS Color Matching
- Printed Product
- ✓ Black/White Fur
- 🗸 Black Trim
- × Small Text
- ${\color{black} \times}$  Small Details