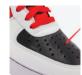

## **DESIGN INFORMATION**

- ✓ PMS Color Matching
- Printed Product
- ✓ Black/White Fur
- 🗸 Black Trim
- × Small Text
- ${\color{black} \times}$  Small Details