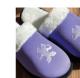

## THE FUZZY SLIPPER

## **DESIGN INFORMATION**

- ✓ PMS Color Matching
- Printed Product
- ✓ Black/White Fur
- 🗸 Black Trim
- × Small Text
- ${\color{black} \times}$  Small Details