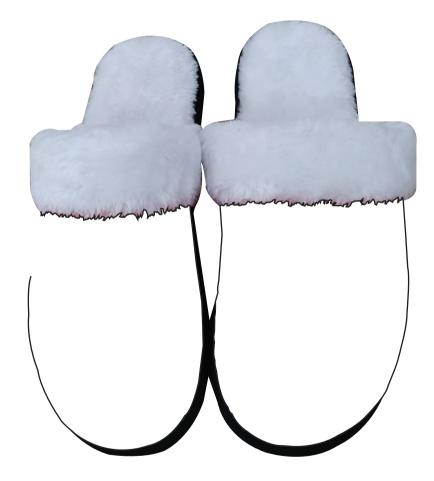

## THE FUZZY SLIPPER

## **DESIGN INFORMATION**

- ✓ PMS Color Matching
- Printed Product
- ✓ Black/White Fur
- 🗸 Black Trim
- × Small Text
- ${\color{black} \times}$  Small Details