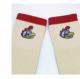

## **ADDITIONAL SHOE ADD ONS**

Customize your product more with these additional add on's for an extra charge!

**EMBROIDERED LOGO** 

**COLORED STRAP** 

SEWN ON PATCHES

RUBBER PATCH

SUPER EMBOSSED LOGO

EMBROIDERY LOGO -Fuzzy slippers