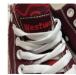

## THE SLIP ON CPS-SO

## **DESIGN INFORMATION**

- ✓ PMS Color Matching
- Printed Product
- Black/White Soles
- ✓ Black/White Inside Fabric
- ✓ Black/White Trim/Piping
- $\times$  Small Text
- $\color{black}{\times}$  Small Details