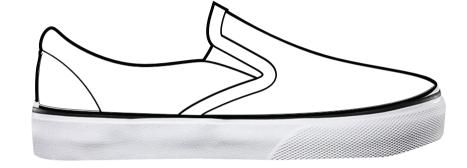

## THE SLIP ON CPS-SO

## **DESIGN INFORMATION**

- ✓ PMS Color Matching
- Printed Product
- Black/White Soles
- ✓ Black/White Inside Fabric
- ✓ Black/White Trim/Piping
- $\times$  Small Text
- $\color{black}{\times}$  Small Details