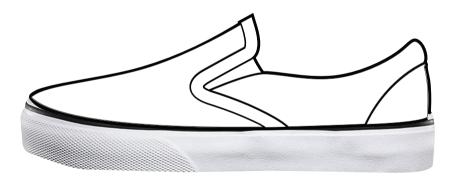

## THE SLIP ON CPS-SO

## **DESIGN INFORMATION**

- ✓ PMS Color Matching
- Printed Product
- Black/White Soles
- ✓ Black/White Inside Fabric
- ✓ Black/White Trim/Piping
- $\times$  Small Text
- $\color{black}{\times}$  Small Details