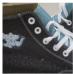

## THE YIN

## **DESIGN INFORMATION**

- ✓ PMS Color Matching
- Printed Product
- ✓ Black/White Laces
- Black/White Soles
- ✓ Black/White Inside Fabric
- Black/White Trim/Piping
- $\times$  Small Text
- ${\color{black} \times}$  Small Details