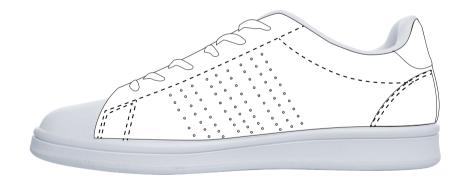

## THE YIN

## **DESIGN INFORMATION**

- ✓ PMS Color Matching
- Printed Product
- ✓ Black/White Laces
- Black/White Soles
- ✓ Black/White Inside Fabric
- Black/White Trim/Piping
- $\times$  Small Text
- ${\color{black} \times}$  Small Details