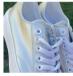

## **DESIGN INFORMATION**

- ✓ PMS Color Matching
- Printed Product
- ✓ Black/White Laces
- Black/White Soles
- ✓ Black/White Inside Fabric
- Black/White Trim/Piping
- $\times$  Small Text
- ${\color{black} \times}$  Small Details