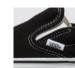

## **DESIGN INFORMATION**

- ✓ PMS Color Matching
- Printed Product
- ✓ Black/White Laces
- Black/White Soles
- ✓ Black/White Inside Fabric
- Black/White Trim/Piping
- $\times$  Small Text
- ${\color{black} \times}$  Small Details