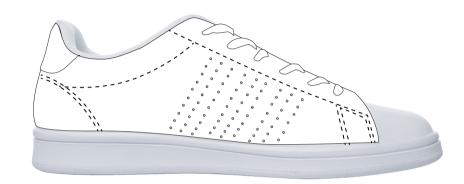

## THE YIN

## **DESIGN INFORMATION**

- ✓ PMS Color Matching
- Printed Product
- ✓ Black/White Laces
- Black/White Soles
- ✓ Black/White Inside Fabric
- Black/White Trim/Piping
- $\times$  Small Text
- ${\color{black} \times}$  Small Details